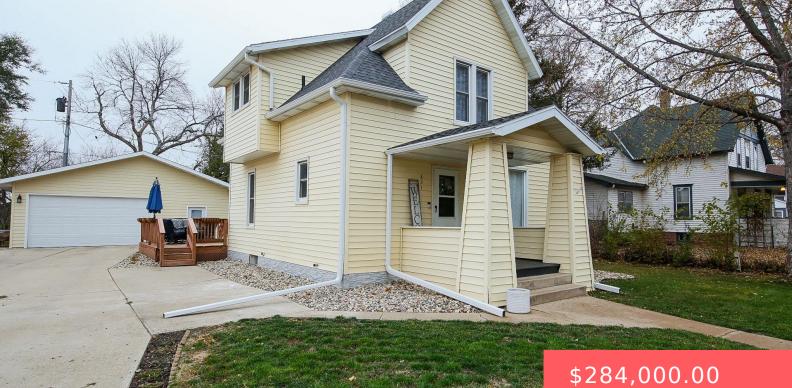

## 821 E 3RD ST

https://harr-lemme.com

### Basics

Category: None, RESIDENTIAL Status: Active, Active - Contingent Misc, Active-New Bathrooms: 3 baths Floor level: 759 Lot size: 9300 sq ft Type: 1.5 Story, Single Family Bedrooms: 4 beds Total rooms: 10 Area: 1578 sq ft Year built: 1910

# **Building Details**

Floor covering: Carpet, Laminate, Vinyl Exterior material: Vinyl, Wood Parking: Detached Basement: Full
Roof: Shingle Composition