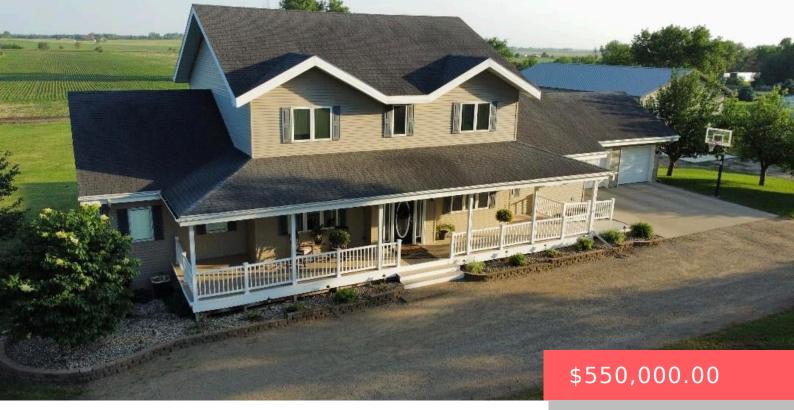

#### 38535 174 ST

https://harr-lemme.com

#### DIST:29 CITY/MUNI/TWP:REDFIELD TWP SEC/TWN/RNG/MER:SEC 15 TWN 116 RNG 64 MACK'S

- 6 beds
- 4 baths
- Single Family, Two Story
- None, RESIDENTIAL
- Active, Active-New
- 5000 sq ft

### Basics

Category: None, RESIDENTIAL Status: Active, Active-New Bathrooms: 4 baths Floor level: 2150 Lot size: 61698 sq ft Type: Single Family, Two Story Bedrooms: 6 beds Total rooms: 12 Area: 5000 sq ft Year built: 2003

# **Building Details**

Floor covering: Carpet, Vinyl Exterior material: Metal Parking: Attached

Basement: Full
Roof: Shingle Composition