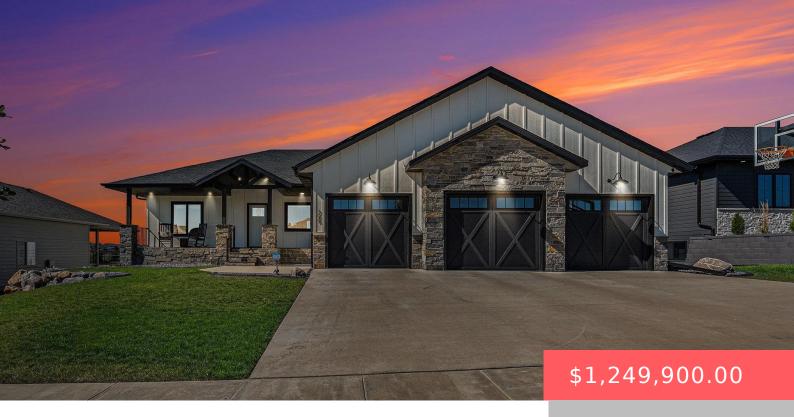

#### **309 RED SPRUCE AVE**

https://harr-lemme.com

lot 10 blk 8 Willow Ridge III addn to city of Sioux Falls

- 5 beds
- 3 baths
- Ranch, Single Family
- None, RESIDENTIAL
- Active. Active-New
- 3494 sq ft

#### **Basics**

Category: None, RESIDENTIAL Type: Ranch, Single Family

Status: Active, Active-New Bedrooms: 5 beds

Bathrooms: 3 baths Total rooms: 11

Floor level: 1755 Area: 3494 sq ft

**Lot size: 9927** sq ft **Year built:** 2019

# **Building Details**

Floor covering: Carpet, Tile, Wood Basement: Full

**Exterior material:** Stone/Stone Veneer, Wood **Roof:** Shingle Composition

Parking: Attached