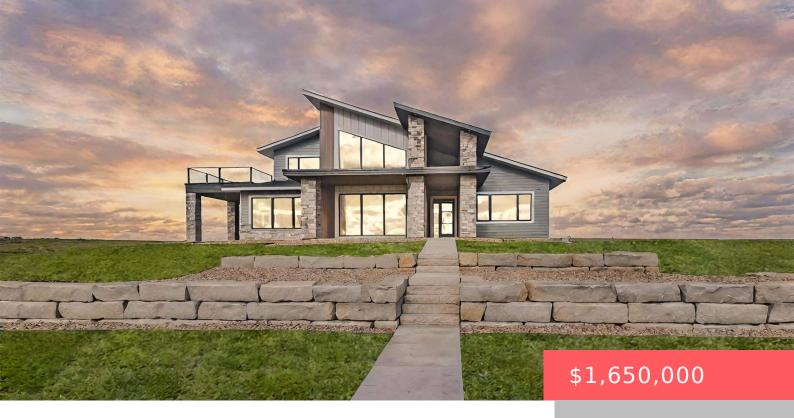

## WENTWORTH, SD, 57075

https://harr-lemme.com

LOT 1,BLOCK 1, ZIMMERMANN LANDING ADDITION #905-1-1

- 5 beds
- 4 baths
- 1.5 Story, Single Family
- Lake, New Construction, RESIDENTIAL
- Active
- 4045 sq ft