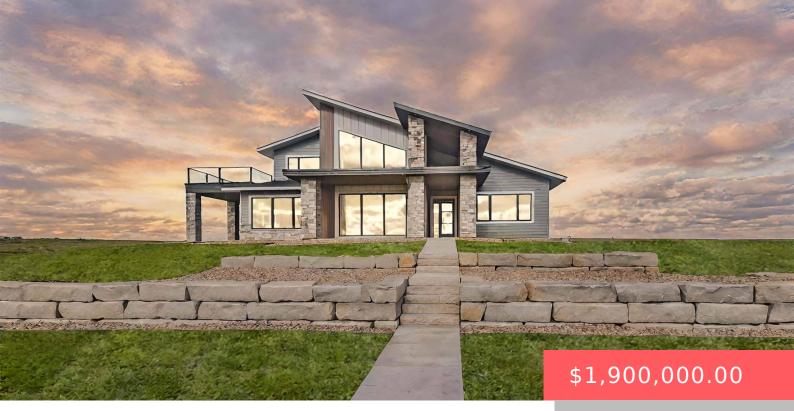

#### 6776 ZIMMERMANN DR

https://harr-lemme.com

LOT 1, BLOCK 1, ZIMMERMANN LANDING ADDITION #905-1-1

- 5 beds
- 4 baths
- 1.5 Story, Single Famil
- Lake, New Construction, RESIDENTIAL
- Active-New
- 4045 sq ft

#### Basics

Category: Lake, New Construction, RESIDENTIAL Status: Active-New Bathrooms: 4 baths Floor level: 2899 Lot size: 19625 sq ft Type: 1.5 Story, Single Family Bedrooms: 5 beds Total rooms: 19 Area: 4045 sq ft Year built: 2023

## **Building Details**

Floor covering: Carpet, Concrete, Heated, Tile, Wood
Basement: None
Exterior material: Part Brick, Stone/Stone Veneer, Wood
Roof: Rubber, Shingle Composition
Parking: Attached