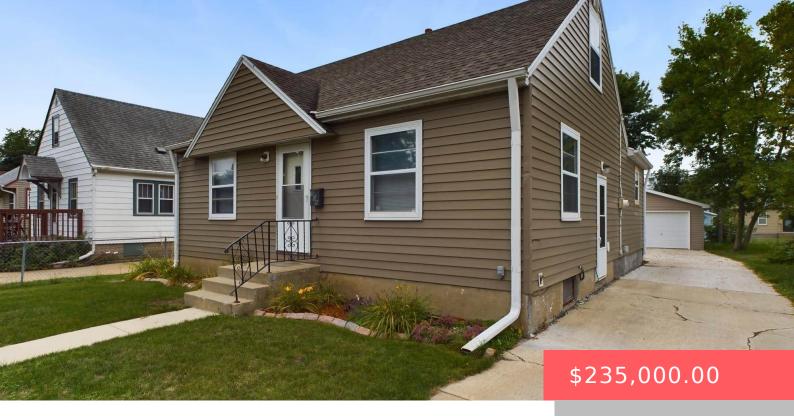

#### **509 S WILLOW AVE**

https://harr-lemme.com

LOT 10 BLOCK 2 JACOBSON'S 1ST ADDN TO CITY OF SIOUX FALLS

- 4 heds
- 2 baths
- 1.5 Story, Single Family
- None, RESIDENTIAL
- Active, Active Contingent Home, Active-New
- 1738 sa ft

#### **Basics**

Category: None, RESIDENTIAL Type: 1.5 Story, Single Family

**Status:** Active, Active - Contingent Home, Active-New **Bedrooms: 4** beds

Bathrooms: 2 baths Total rooms: 6

Floor level: 900 Area: 1738 sq ft

**Lot size: 5807** sq ft **Year built:** 1951

## **Building Details**

Floor covering: Carpet, Concrete, Vinyl Roof: Shingle Composition

Parking: Detached