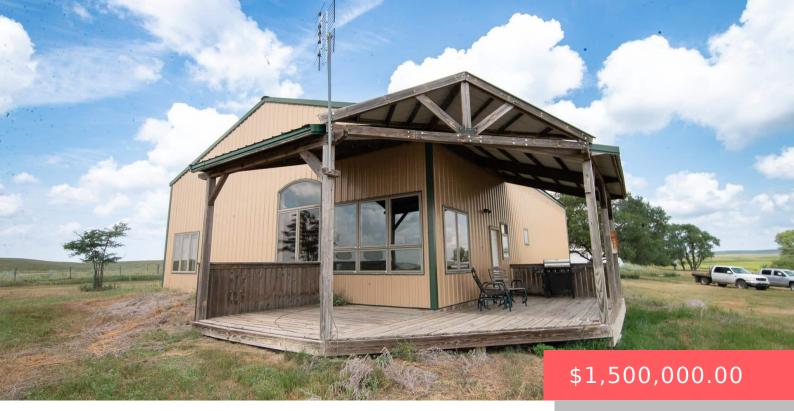

#### 22650 366TH AVE

https://harr-lemme.com

Id 3540 is NW3-107-67 and ID 3541 is SW 3-107-67

- 3 beds
- 1 bath
- Ranch, Single Family
- Outside City Limits RESIDENTIAL
- Active, Active-New
- 800 sq ft

#### Basics

Category: Outside City Limits, RESIDENTIAL Status: Active, Active-New Bathrooms: 1 bath Floor level: 800 Lot size: 13885621 sq ft Type: Ranch, Single Family Bedrooms: 3 beds Total rooms: 7 Area: 800 sq ft Year built: 2019

# **Building Details**

Floor covering: Laminate, Vinyl Exterior material: Metal

#### **Amenities & Features**

Features: Vaulted Ceiling

Basement: None Roof: Metal