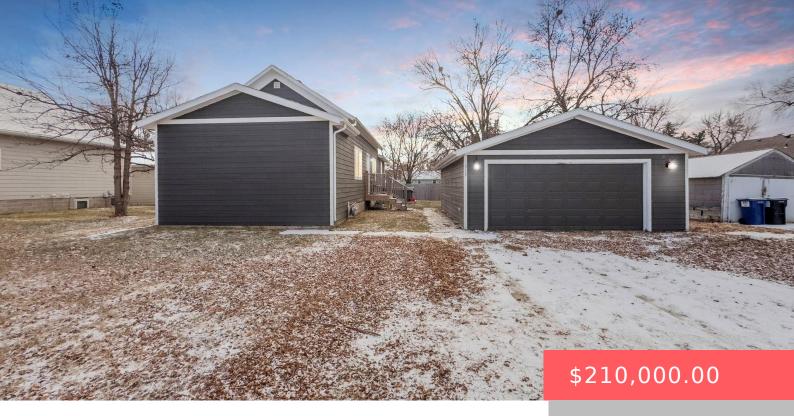

#### 317 E 3RD AVE AVE

https://harr-lemme.com

O.L. TO LENNOX- W 75' N 107' OUT LOT 21

- 2 hads
- 1 bath
- Ranch, Single Family
- None, RESIDENTIAL
- Active. Active-New
- 954 sq ft

279th St

Google

Map data ©2024

# **Building Details**

Floor covering: Carpet, Tile, Vinyl Basement: Full

**Exterior material:** Hard Board **Roof:** Shingle Composition

Parking: Detached