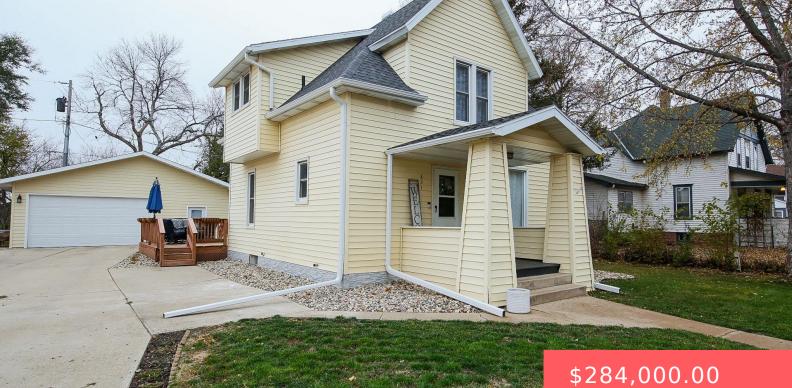

## 821 E 3RD ST

https://harr-lemme.com

### Basics

Category: None, RESIDENTIAL Status: Active, Active-New Bathrooms: 3 baths Floor level: 759 Lot size: 9300 sq ft Type: 1.5 Story, Single Family Bedrooms: 4 beds Total rooms: 10 Area: 1578 sq ft Year built: 1910

# **Building Details**

Floor covering: Carpet, Laminate, Vinyl Exterior material: Vinyl, Wood Parking: Detached Basement: Full
Roof: Shingle Composition