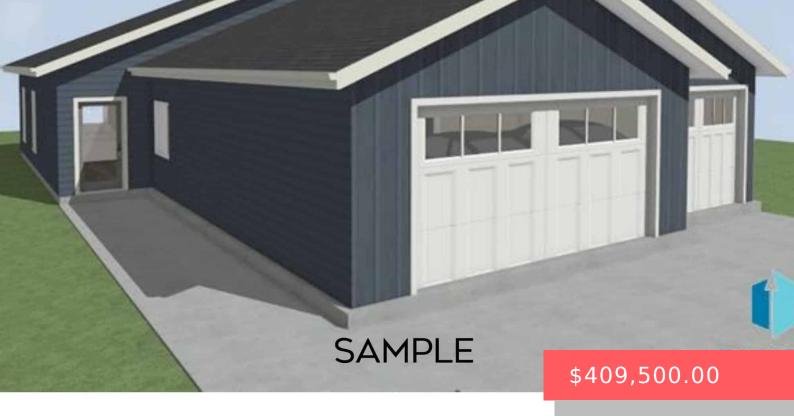

#### **1002 S 6TH AVE**

https://harr-lemme.com

SUNSET COURT 2ND ADD BLK 2 LOT 6

- 3 heds
- 2 baths
- Ranch, Single Family
- New Construction, RESIDENTIAL
- Active, Active-New
- 1434 sa ft

### **Basics**

Category: New Construction, RESIDENTIAL Type: Ranch, Single Family

Status: Active, Active-New Bedrooms: 3 beds

Bathrooms: 2 baths Total rooms: 10

**Lot size: 9520** sq ft **Year built:** 2025