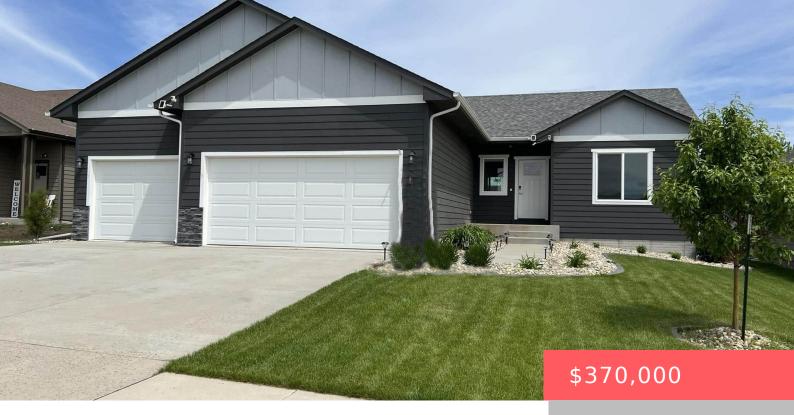

# SIOUX FALLS, SD, 57107

https://harr-lemme.com

Lot 30 Block 10 Meadow Ridge Addn to City of Sioux Falls

- 2 hads
- 2 baths
- Ranch, Single Family
- None, RESIDENTIAL
- Active
- 1150 sq ft

#### **Basics**

Category: None, RESIDENTIAL Type: Ranch, Single Family

Status: Active Bedrooms: 2 beds

Bathrooms: 2 baths Floor level: 1150

**Area: 1150** sq ft **Lot size: 7680** sq ft **Year built:** 2022

# **Building Details**

Floor covering: Carpet, Luxury Vinyl Plank Basement: Full

**Exterior material:** Hard Board **Roof:** Shingle Composition

Parking: Attached