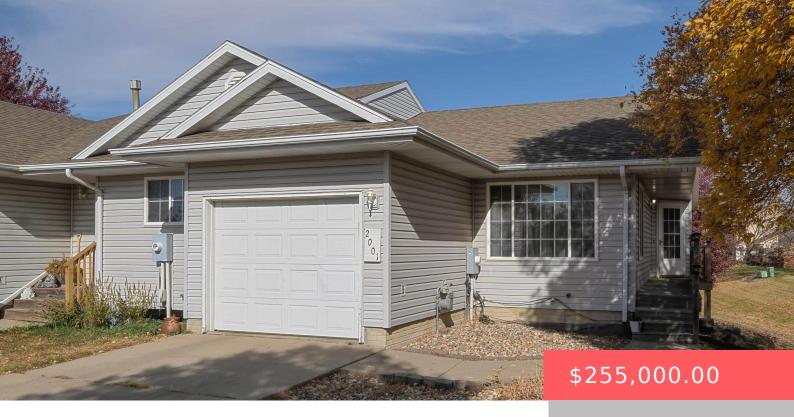

#### **2001 S DOROTHY CIR**

https://harr-lemme.com

Blk 10, Tract C, Raegan Addn

- 2 beds
- 2 baths
- Ranch, Town Home
- None, RESIDENTIAL
- Active-New
- 1459 sa ft

#### **Basics**

Category: None, RESIDENTIAL Type: Ranch, Town Home

Status: Active-New Bedrooms: 2 beds

**Bathrooms: 2** baths **Total rooms:** 6

Floor level: 838 Area: 1459 sq ft

**Lot size: 5120** sq ft **Year built:** 1999

## **Building Details**

Floor covering: Carpet, Ceramic, Laminate, Vinyl Basement: Full

**Exterior material:** Vinyl **Roof:** Shingle Composition

Parking: Attached