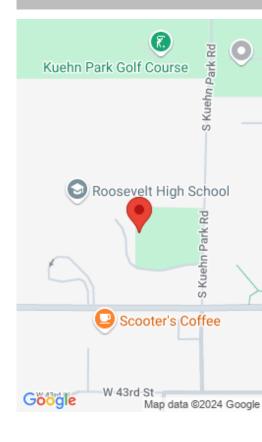

### **Schools**

School District: Sioux Falls Elementary: Discovery ES

Middle: Memorial MS High School: Roosevelt HS