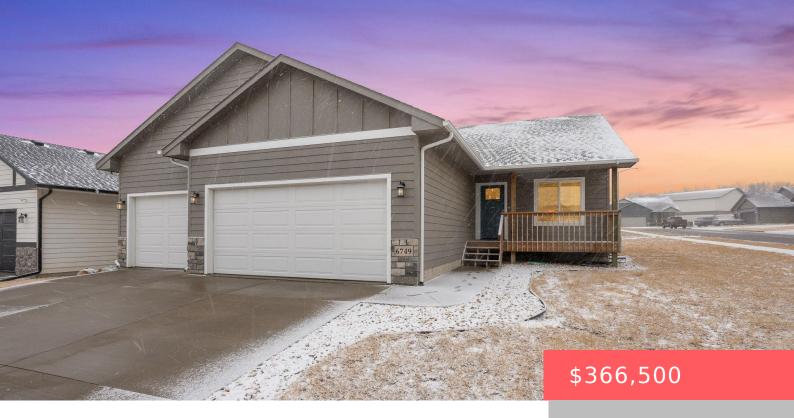

## **SIOUX FALLS, SD, 57107-1627**

https://harr-lemme.com

Lot 16 Block 11 Meadow Ridge Addn To City Of Sioux Falls

- 3 heds
- 2 baths
- Ranch, Single Family
- None, RESIDENTIAL
- Active
- 1148 sq ft

#### **Basics**

Category: None, RESIDENTIAL Type: Ranch, Single Family

Status: Active Bedrooms: 3 beds

Bathrooms: 2 baths

Floor level: 1148

Area: 1148 sq ft

**Lot size: 7928** sq ft **Year built:** 2021

## **Building Details**

**Exterior material:** Other **Roof:** Shingle Composition

Parking: Attached