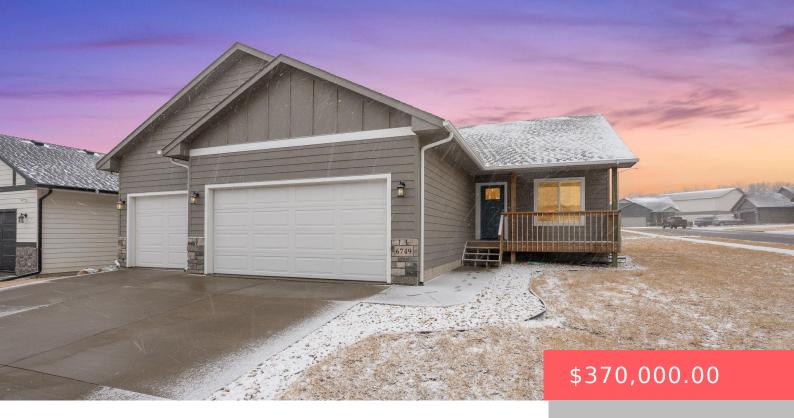

### **6749 W VIOLA CT**

https://harr-lemme.com

Lot 16 Block 11 Meadow Ridge Addn To City Of Sioux Falls

- 3 heds
- 2 baths
- Ranch, Single Family
- None, RESIDENTIAL
- Active. Active-New
- 1148 sq ft

#### **Basics**

Category: None, RESIDENTIAL Type: Ranch, Single Family

Status: Active, Active-New Bedrooms: 3 beds

Bathrooms: 2 baths Total rooms: 6

**Floor level:** 1148 sq ft

**Lot size: 7928** sq ft **Year built:** 2021

# **Building Details**

**Exterior material:** Other **Roof:** Shingle Composition

Parking: Attached