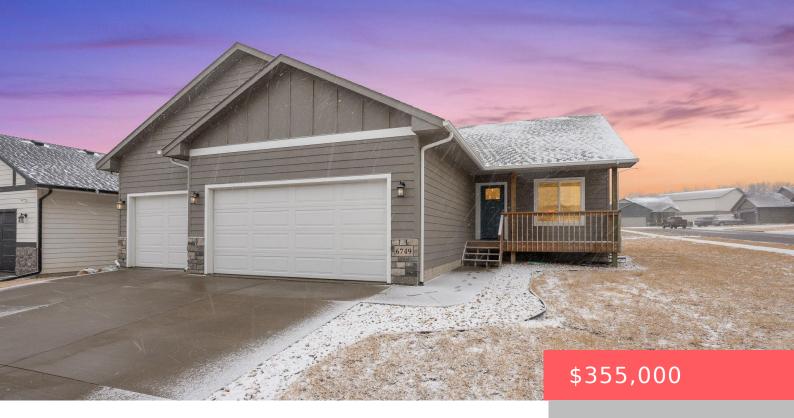

# **SIOUX FALLS, SD, 57107-1627**

https://harr-lemme.com

Lot 16 Block 11 Meadow Ridge Addn To City Of Sioux Falls

- 3 heds
- 2 baths
- Ranch, Single Family
- None, RESIDENTIAL
- Active
- 1148 sq ft

#### **Basics**

Category: None, RESIDENTIAL Type: Ranch, Single Family

Status: Active Bedrooms: 3 beds

Bathrooms: 2 baths

Floor level: 1148

Area: 1148 sq ft

**Lot size: 7928** sq ft **Year built:** 2021

### **Building Details**

**Exterior material:** Other **Roof:** Shingle Composition

Parking: Attached