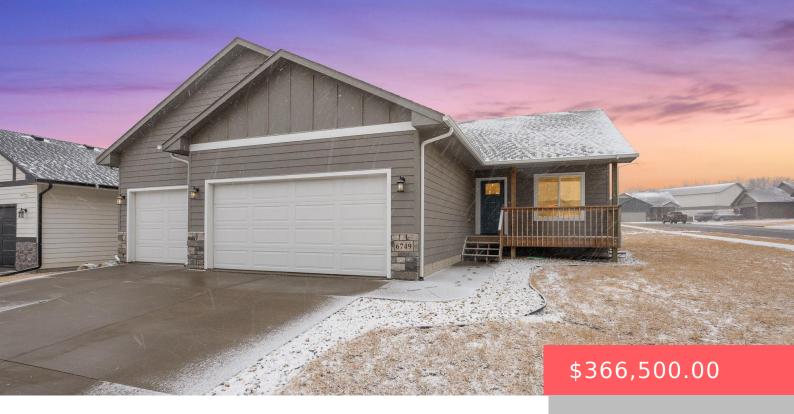

#### 6749 W VIOLA CT

https://harr-lemme.com

Lot 16 Block 11 Meadow Ridge Addn To City Of Sioux Falls

- 3 beds
- 2 baths
- Ranch, Single Family
- None, RESIDENTIAL
- Active
- 1148 sq ft

#### Basics

Category: None, RESIDENTIAL Status: Active Bathrooms: 2 baths Floor level: 1148 Lot size: 7928 sq ft Type: Ranch, Single Family Bedrooms: 3 beds Total rooms: 6 Area: 1148 sq ft Year built: 2021

# **Building Details**

Exterior material: Other Parking: Attached Roof: Shingle Composition