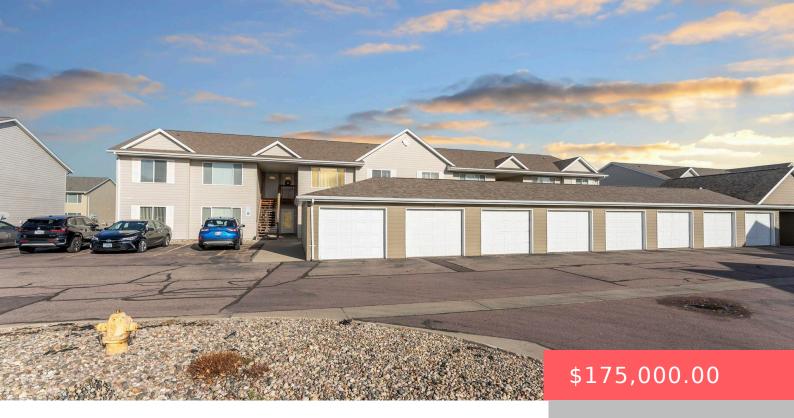

#### 7107 W 56TH ST

https://harr-lemme.com

Unit 19 Villas at Sertoma Hils Block 1 Lot 3

- 2 heds
- 1 bath
- Condominium, Ranch
- None, RESIDENTIAL
- Active-New
- 1074 sq ft

### **Basics**

Category: None, RESIDENTIAL Type: Condominium, Ranch

Status: Active-New Bedrooms: 2 beds

Bathrooms: 1 bath Total rooms: 5

Lot size: 2788 sq ft Year built: 2004

### **Building Details**

Floor covering: Carpet, Vinyl Basement: None

**Exterior material:** Hard Board **Roof:** Shingle Composition

Parking: Detached