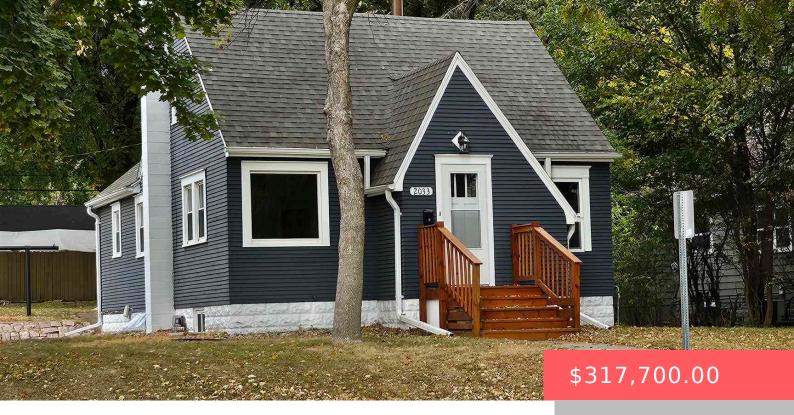

#### **2033 S GRANGE AVE**

https://harr-lemme.com

South 21.5 Feet of Lot 11 and All of Lot 12 in Block 9 of Gerrish and Lord's Addition

- 5 heds
- 2 baths
- 1.5 Story, Single Family
- None, RESIDENTIAL
- Active, Active Contingent Misc, Active-New
- 1707 sq ft

### **Basics**

Category: None, RESIDENTIAL Type: 1.5 Story, Single Family

**Status:** Active, Active - Contingent Misc, Active-New **Bedrooms: 5** beds

Bathrooms: 2 baths Total rooms: 9

Floor level: 805 Area: 1707 sq ft

## **Building Details**

Floor covering: Vinyl Basement: Full

**Exterior material:** Wood **Roof:** Shingle Composition

Parking: Attached