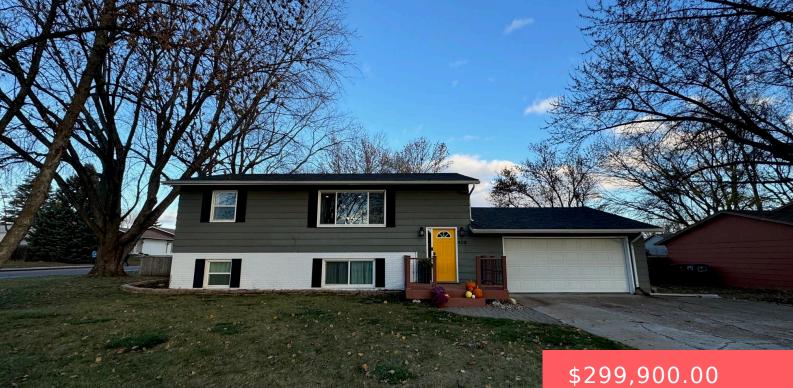

#### **408 N EASTERN AVE**

https://harr-lemme.com

#### N 47' Lot 8 & All Lot 7 Blk 1 Park View Addn to City of Hartford

- 4 beds
- 2 baths
- Single Family, Split Foyer
- None, RESIDENTIAL
- Active, Active-New
- 1713 sq ft

#### Basics

Category: None, RESIDENTIAL Status: Active, Active-New Bathrooms: 2 baths Floor level: 988 Lot size: 11500 sq ft Type: Single Family, Split Foyer Bedrooms: 4 beds Total rooms: 9 Area: 1713 sq ft Year built: 1977

# **Building Details**

Floor covering: Carpet, Ceramic, Wood Exterior material: Part Brick Parking: Attached Basement: Full Roof: Shingle Composition