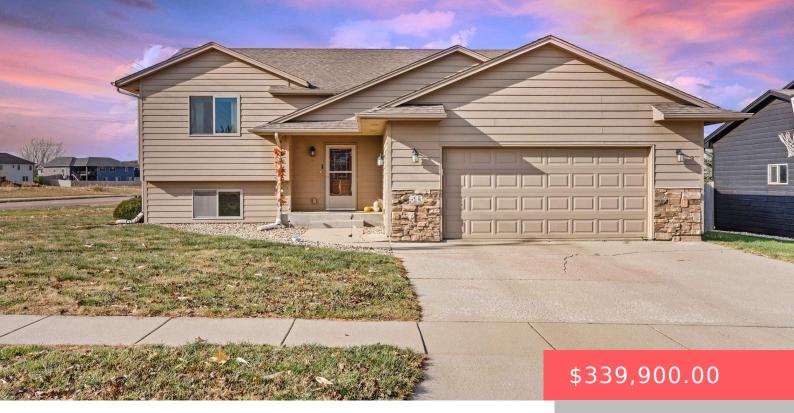

#### **511 EASTERN AVE**

https://harr-lemme.com

LOT 9 BLOCK 2 LOWE ADDN TO CITY OF HARTFORD

- 1 bods
- 2 baths
- Single Family, Split Fover
- None, RESIDENTIAL
- Active, Active Contingent
   Misc
- 2095 sq ft

#### **Basics**

Category: None, RESIDENTIAL Type: Single Family, Split Foyer

Status: Active, Active - Contingent Misc Bedrooms: 4 beds

Bathrooms: 2 baths

Floor level: 1170

Area: 2095 sq ft

**Lot size: 9971** sq ft **Year built:** 2010

## **Building Details**

Floor covering: Carpet, Vinyl Basement: Full

**Exterior material:** Cement Hardboard, Part Brick **Roof:** Shingle Composition

Parking: Attached