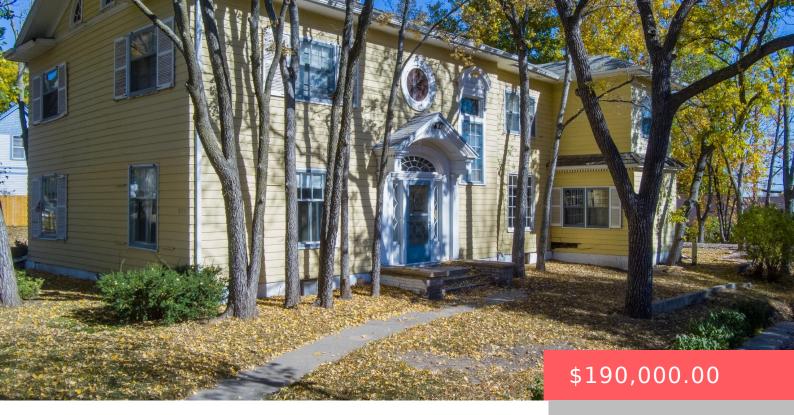

#### **300 N DULUTH AVE**

https://harr-lemme.com

LOTS 10, 11 & 12 BLOCK 12 BENNETT`S 1ST ADDN TO CITY OF SIOUX FALLS

- 6 heds
- 4 baths
- Single Family, Two Story
- None, RESIDENTIAL
- Active, Active-New
- 3566 sq ft

#### **Basics**

Category: None, RESIDENTIAL Type: Single Family, Two Story

**Status:** Active, Active-New **Bedrooms: 6** beds

Bathrooms: 4 baths

Floor level: 1783

Total rooms: 8

Area: 3566 sq ft

**Lot size: 18839** sq ft **Year built:** 1886

## **Building Details**

Floor covering: Tile, Wood Basement: Full

**Exterior material:** Part Brick, Wood **Roof:** Rubber, Shingle Composition

Parking: Detached