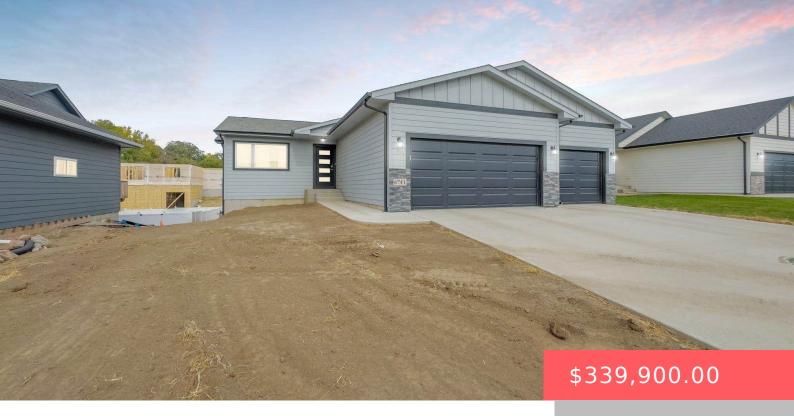

#### **6741 W VIOLA CT**

https://harr-lemme.com

Lot 18, Blk 11 Meadow Ridge Addn to the City of Sioux Falls, Minnehaha County, SD

- 2 heds
- 2 baths
- Ranch, Single Family
- None, RESIDENTIAL
- Active, Active Contingent Misc. Active-New
- 2068 sq ft

#### **Basics**

Category: None, RESIDENTIAL Type: Ranch, Single Family

**Status:** Active, Active - Contingent Misc, Active-New **Bedrooms: 2** beds

Bathrooms: 2 baths Total rooms: 11

Floor level: 1034 Area: 2068 sq ft

**Lot size: 6930** sq ft **Year built:** 2022

# **Building Details**

Floor covering: Carpet, Laminate, Tile

Basement: Full

**Exterior material:** Hard Board, Stone/Stone Veneer **Roof:** Shingle Composition

Parking: Attached