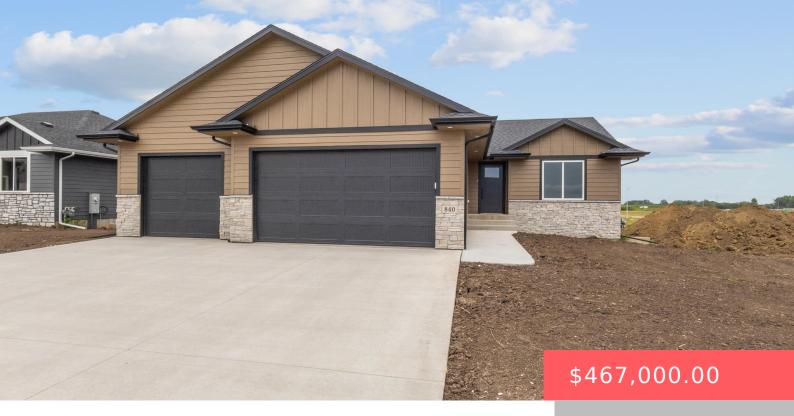

#### **840 S MELISSA AVE**

https://harr-lemme.com

block 9 Lot 7 Tiger Meadows addition to the city of Harrisburg.

- 3 heds
- 2 baths
- Ranch, Single Family
- New Construction, RESIDENTIAL
- Active. Active-New
- 1366 sa ft

#### **Basics**

Category: New Construction, RESIDENTIAL Type: Ranch, Single Family

Status: Active, Active-New Bedrooms: 3 beds

Bathrooms: 2 baths Total rooms: 7

Floor level: 1366 sq ft

Lot size: 9990 sq ft Year built: 2024

## **Building Details**

Floor covering: Carpet, Tile, Vinyl Basement: Full

**Exterior material:** Hard Board, Part Brick **Roof:** Shingle Composition

Parking: Attached