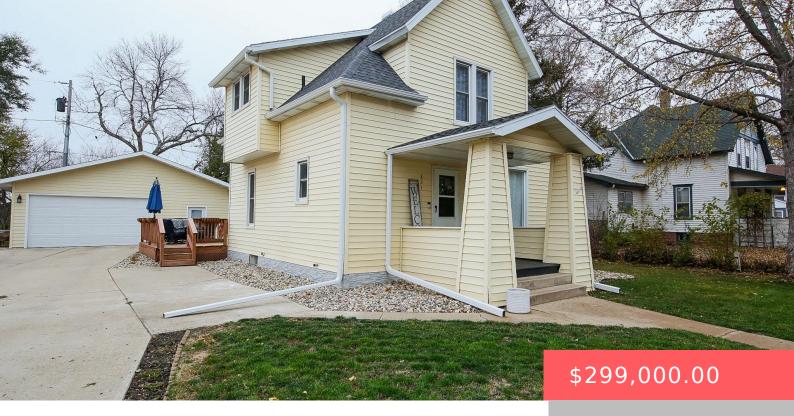

### 821 E 3RD ST

https://harr-lemme.com

LOT 4 & E1/2 LOT 5 BLOCK 4 COLLEGE ADD CITY OF CANTON

- 1 hods
- 3 baths
- 1.5 Story, Single Family
- None, RESIDENTIAL
- Active, Active-New
- 1578 sq ft

#### **Basics**

Category: None, RESIDENTIAL Type: 1.5 Story, Single Family

**Status:** Active, Active-New **Bedrooms: 4** beds

Bathrooms: 3 baths Total rooms: 10

Floor level: 759 Area: 1578 sq ft

**Lot size: 9300** sq ft **Year built:** 1910

## **Building Details**

Floor covering: Carpet, Laminate, Vinyl Basement: Full

**Exterior material:** Vinyl, Wood **Roof:** Shingle Composition

Parking: Detached