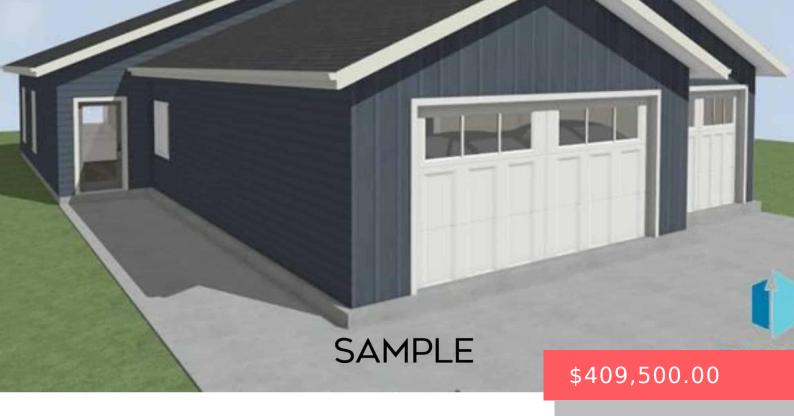

#### **1002 S 6TH AVE**

https://harr-lemme.com

SUNSET COURT 2ND ADD BLK 2 LOT

- 3 heds
- 2 baths
- Ranch, Single Family
- New Construction, RESIDENTIAL
- Active, Active-New
- 1512 sa ft

### **Basics**

Category: New Construction, RESIDENTIAL Type: Ranch, Single Family

Status: Active, Active-New Bedrooms: 3 beds

Bathrooms: 2 baths Total rooms: 9

**Floor level:** 1512 **Area: 1512** sq ft

**Lot size: 10500** sq ft **Year built:** 2025