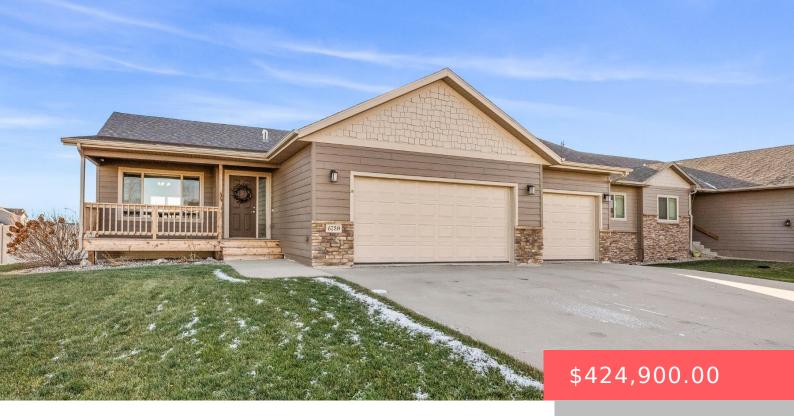

#### 6739 43RD ST

https://harr-lemme.com

Lot 6 Block 3 Diamond Field Estates

- 3 heds
- 3 baths
- Ranch, Single Family
- None, RESIDENTIAL
- Active, Active Contingent Home, Active-New
- 2210 sq ft

#### **Basics**

Category: None, RESIDENTIAL Type: Ranch, Single Family

**Status:** Active, Active - Contingent Home, Active-New **Bedrooms: 3** beds

**Bathrooms: 3** baths **Total rooms:** 9

Floor level: 1230 Area: 2210 sq ft

# **Building Details**

Floor covering: Carpet, Laminate, Vinyl Basement: Full

**Exterior material:** Stone/Stone Veneer **Roof:** Shingle Composition

Parking: Attached

## **Amenities & Features**

Features: Main Floor Laundry, Master Bed Main Level, Tray Ceiling, Vaulted Ceiling