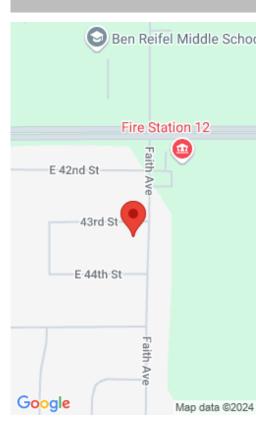

# Schools

School District: Sioux Falls Middle: Ben Reifel Middle School **Elementary:** Harvey Dunn ES **High School:** Washington HS