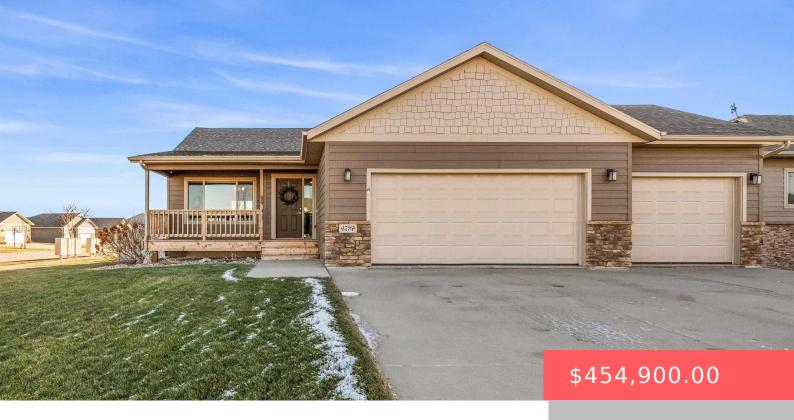

#### 6739 43RD ST

https://harr-lemme.com

#### Lot 6 Block 3 Diamond Field Estates

- 3 beds
- 3 baths
- Ranch, Single Family
- None, RESIDENTIAL
- Active, Active-New
- 2210 sq ft

#### Basics

Category: None, RESIDENTIAL Status: Active, Active-New Bathrooms: 3 baths Floor level: 1230 Lot size: 10903 sq ft Type: Ranch, Single Family Bedrooms: 3 beds Total rooms: 9 Area: 2210 sq ft Year built: 2015

# **Building Details**

Floor covering: Carpet, Laminate, Vinyl Exterior material: Stone/Stone Veneer Parking: Attached Basement: Full Roof: Shingle Composition

## **Amenities & Features**

Features: Main Floor Laundry, Master Bed Main Level, Tray Ceiling, Vaulted Ceiling