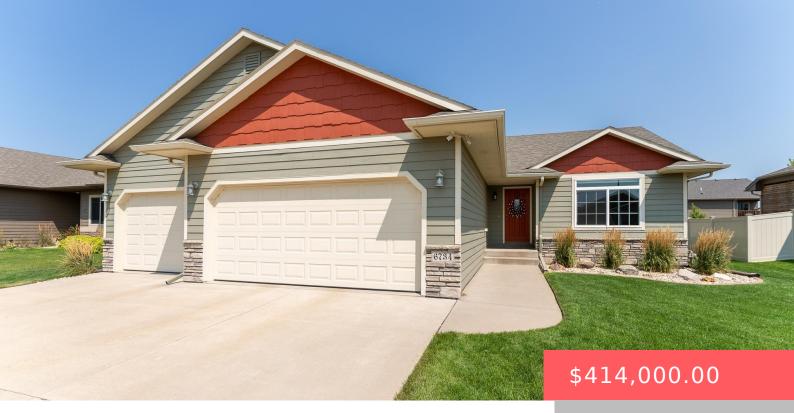

#### 6734 E 44TH ST

https://harr-lemme.com

# LOT 8 BLOCK 3 DIAMOND FIELD ESTATES AN ADDN TO THE CITY OF SIOUX FALLS

- 4 beds
- 3 baths
- Ranch, Single Family
- None, RESIDENTIAL
- Active, Active Contingent Misc Active-New
- 2129 sq ft

#### Basics

Category: None, RESIDENTIAL Status: Active, Active - Contingent Misc, Active-New Bathrooms: 3 baths Floor level: 1129 Lot size: 8880 sq ft Type: Ranch, Single Family Bedrooms: 4 beds Total rooms: 8 Area: 2129 sq ft Year built: 2015

### **Building Details**

Floor covering: Carpet, Vinyl Exterior material: Cement Hardboard, Stone/Stone Veneer Parking: Attached Basement: Full
Roof: Shingle Composition