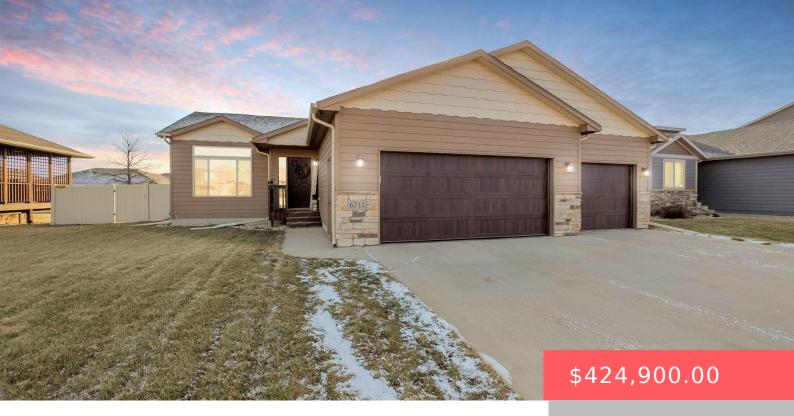

## 6733 E 44TH ST

https://harr-lemme.com

Lot 30 Block 2 Diamond Field Estates an Addn to the City of Sioux Falls

- 1 hads
- 3 baths
- Ranch, Single Family
- None, RESIDENTIAL
- Active. Active-New
- 2081 sq ft

#### **Basics**

Category: None, RESIDENTIAL Type: Ranch, Single Family

**Status:** Active, Active-New **Bedrooms: 4** beds

Bathrooms: 3 baths Total rooms: 9

Floor level: 1136 Area: 2081 sq ft

**Lot size: 9121** sq ft **Year built:** 2016

## **Building Details**

Floor covering: Carpet, Laminate, Tile, Vinyl Basement: Full

**Exterior material:** Hard Board, Part Brick **Roof:** Shingle Composition

Parking: Attached