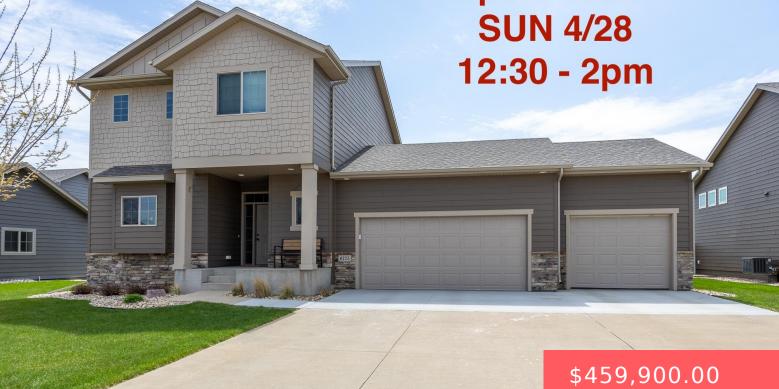

#### 6725 E 44TH ST

https://harr-lemme.com

#### LOT 28 BLOCK 2 DIAMOND FIELD ESTATES AN ADDN TO THE CITY **OF SIOUX FALLS**

### Basics

Category: None, RESIDENTIAL Status: Active, Active-New Bathrooms: 4 baths Floor level: 877 Lot size: 8760 sq ft Type: Single Family, Two Story Bedrooms: 4 beds Total rooms: 9 Area: 2566 sq ft Year built: 2014