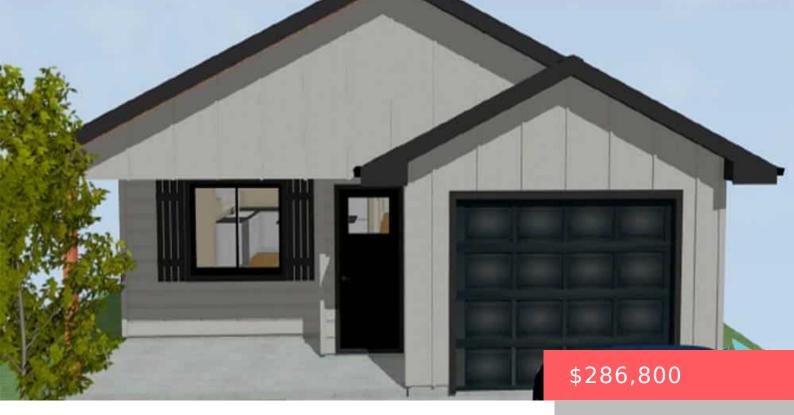

## SIOUX FALLS, SD, 57110

https://harr-lemme.com

Lot 6, Block 3, East Prairie Addition

**Lindsey Theuninck** 

- 3 heds
- 2 haths
- Other, Single Family
- New Construction, RESIDENTIAL
- Active
- 1200 sq ft

#### **Basics**

Category: New Construction, RESIDENTIAL Type: Other, Single Family

Status: Active Bedrooms: 3 beds

Bathrooms: 2 baths Total rooms: 6

Floor level: 1200 Area: 1200 sq ft

**Lot size: 3800** sq ft **Year built:** 2025

## **Building Details**

Floor covering: Carpet, Vinyl Basement: None

**Exterior material:** Hard Board **Roof:** Shingle Composition

Parking: Attached