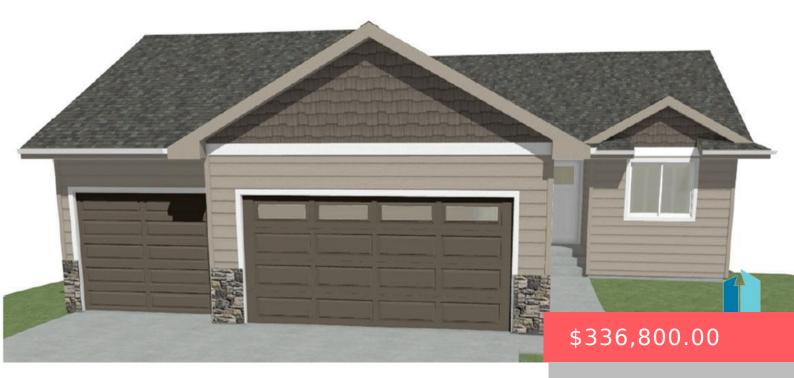

### 6720 W VIOLA CT

https://harr-lemme.com

Lot 21 Block 10 MEADOW RIDGE ADDN TO CITY OF SIOUX FALLS

- 2 hads
- 2 baths
- Ranch, Single Family
- None, RESIDENTIAL
- Active. Active-New
- 1031 sq ft

### **Basics**

Category: None, RESIDENTIAL Type: Ranch, Single Family

Status: Active, Active-New Bedrooms: 2 beds

Bathrooms: 2 baths Total rooms: 7

**Lot size: 6160** sq ft **Year built:** 2022

## **Building Details**

Floor covering: Carpet, Tile, Vinyl Basement: Full

Exterior material: Hard Board, Part Brick, Stone/Stone Veneer Roof: Shingle Composition

Parking: Attached