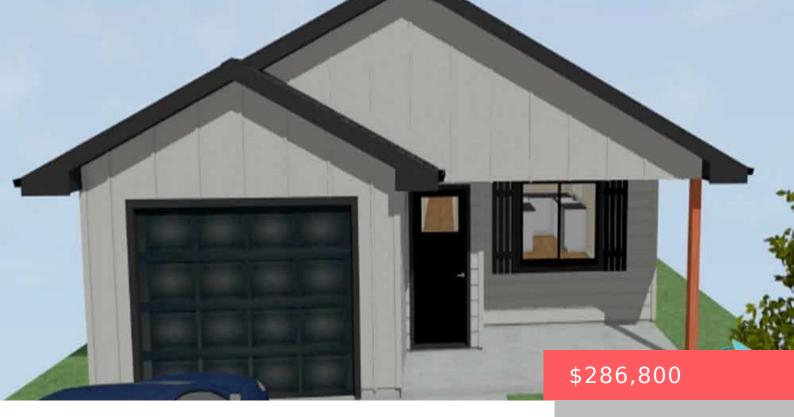

SIOUX FALLS, SD, 57110

https://harr-lemme.com

Lot 15, Block 2, East Prairie Addition

- 3 beds
- 2 baths
- Other, Single Family
- New Construction,
- Active
- 1200 sq ft

#### Basics

Category: New Construction, RESIDENTIAL Status: Active Bathrooms: 2 baths Floor level: 1200 Lot size: 3800 sq ft Type: Other, Single Family Bedrooms: 3 beds Total rooms: 6 Area: 1200 sq ft Year built: 2025

# **Building Details**

Floor covering: Carpet, Vinyl Exterior material: Hard Board Parking: Attached

Basement: None
Roof: Shingle Composition