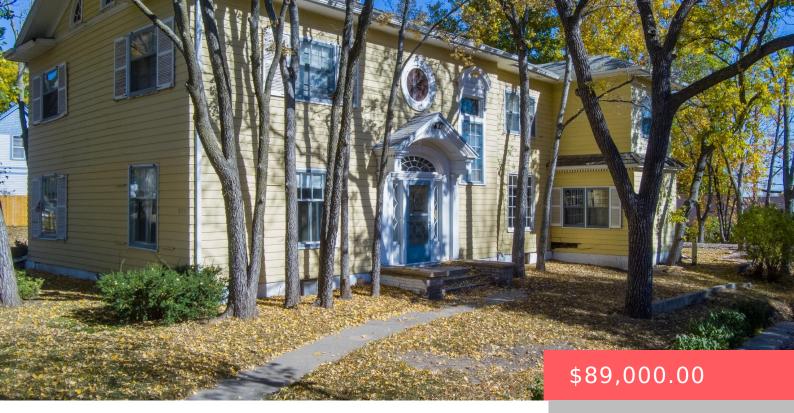

#### **300 N DULUTH AVE**

https://harr-lemme.com

LOTS 10, 11 & 12 BLOCK 12 BENNETT`S 1ST ADDN TO CITY OF SIOUX FALLS

- 6 heds
- 4 baths
- Single Family, Two Story
- None, RESIDENTIAL
- Active-New
- 3566 sq ft

#### **Basics**

Category: None, RESIDENTIAL Type: Single Family, Two Story

Status: Active-New Bedrooms: 6 beds

Bathrooms: 4 baths

Floor level: 1783

Total rooms: 8

Area: 3566 sq ft

**Lot size: 18839** sq ft **Year built:** 1890

# **Building Details**

Floor covering: Tile, Wood Basement: Full

**Exterior material:** Part Brick, Wood **Roof:** Rubber, Shingle Composition

Parking: Detached