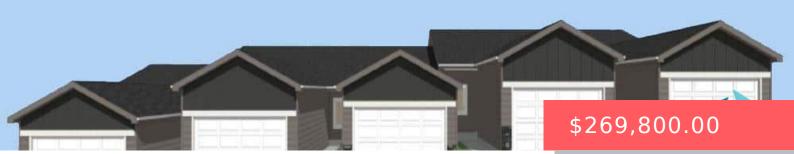

6512 \$274,800 6514 \$269,800 6516 \$269,800 6518 \$269,800 6520 \$278,800

#### **6516 E STEEL ST**

https://harr-lemme.com

Lot 3C block 5 East Prairie Addition to the city of Sioux Falls

- . 2 bods
- 2 haths
- Ranch Town Home
- New Construction, RESIDENTIAL
- Active-New
- 1000 sa ft

#### **Basics**

Category: New Construction, RESIDENTIAL Type: Ranch, Town Home

Status: Active-New Bedrooms: 2 beds

Bathrooms: 2 baths Total rooms: 5

**Floor level:** 1000 sq ft

Lot size: 3080 sq ft Year built: 2024