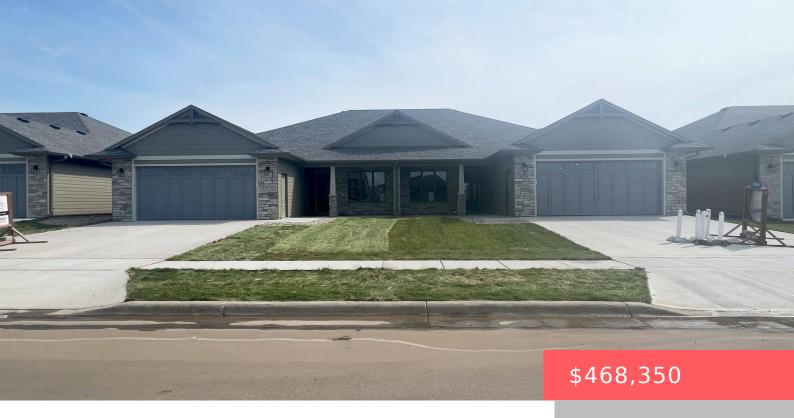

#### **7013 E COPPER STONE CIR**

https://harr-lemme.com

Lot 16A Blk 20 of the Copper Creek Heights addition to the City of Sioux Falls, Minnehaha County, SD

- 2 beds
- 2 baths
- Ranch. Twin Home
- New Construction, RESIDENTIAL
- Active, Active-New
- 1440 sq ft

#### **Basics**

Category: New Construction, RESIDENTIAL Type: Ranch, Twin Home

Status: Active, Active-New Bedrooms: 2 beds

Bathrooms: 2 baths Total rooms: 10

**Floor level:** 1440 Area: **1440** sq ft

Lot size: 6301 sq ft Year built: 2024

# **Building Details**

Floor covering: Carpet, Other, Wood Basement: None

**Exterior material:** Hard Board, Stone/Stone Veneer **Roof:** Shingle Composition

Parking: Attached