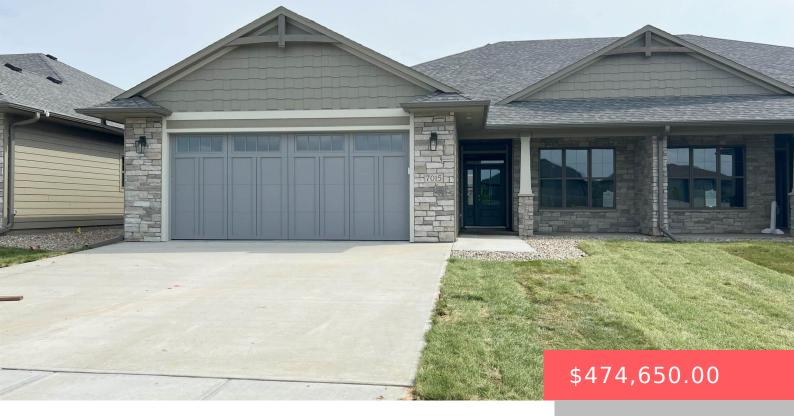

#### **7015 E COPPER STONE CIR**

https://harr-lemme.com

Lot 16B Blk 20 of the Copper Creek Heights addition to the City of Sioux Falls, Minnehaha County, SD

- 2 beds
- 2 baths
- Ranch, Twin Home
- New Construction, RESIDENTIAL
- Active, Active-New
- 1482 sq ft

#### Basics

Category: New Construction, RESIDENTIAL Status: Active, Active-New Bathrooms: 2 baths Floor level: 1482 Lot size: 6271 sq ft Type: Ranch, Twin Home Bedrooms: 2 beds Total rooms: 10 Area: 1482 sq ft Year built: 2024

# **Building Details**

Floor covering: Carpet, Other, Wood Exterior material: Hard Board, Stone/Stone Veneer Parking: Attached Basement: None
Roof: Shingle Composition