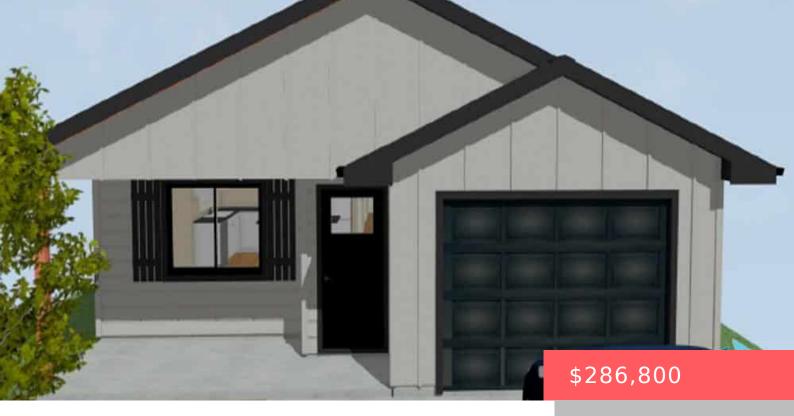

## SIOUX FALLS, SD, 57110

https://harr-lemme.com

Lot 5, Block 3, East Prairie Addition

- 3 heds
- 2 baths
- Other, Single Family
- New Construction, RESIDENTIAL
- Active
- 1200 sq ft

#### **Basics**

Category: New Construction, RESIDENTIAL Type: Other, Single Family

Status: Active Bedrooms: 3 beds

Bathrooms: 2 baths Total rooms: 6

Floor level: 1200 Area: 1200 sq ft

**Lot size: 3800** sq ft **Year built:** 2025

## **Building Details**

Floor covering: Carpet, Vinyl Basement: None

**Exterior material:** Hard Board **Roof:** Shingle Composition

Parking: Attached