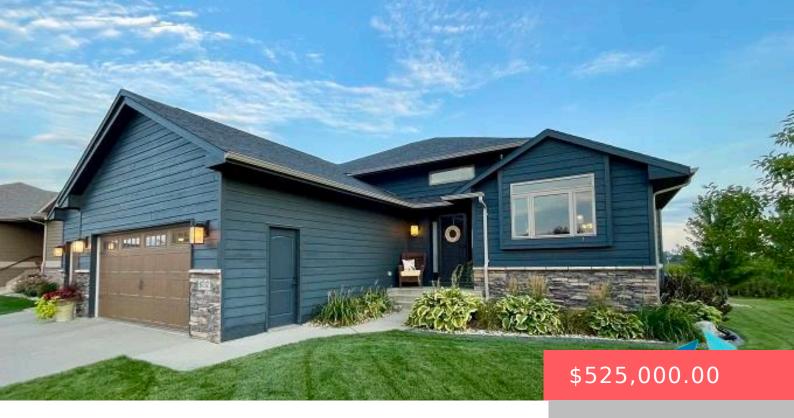

#### **6717 E DUGOUT LN**

https://harr-lemme.com

LOT 15 BLOCK 2 DIAMOND FIELD ESTATES SECOND ADDN TO THE CITY OF SIOUX FALLS

- 4 heds
- 3 baths
- Multi Level, Single Family
- None, RESIDENTIAL
- Active, Active-New
- 2615 sq ft

#### **Basics**

Category: None, RESIDENTIAL Type: Multi Level, Single Family

Status: Active, Active-New Bedrooms: 4 beds

Bathrooms: 3 baths Total rooms: 5

Floor level: 720 Area: 2615 sq ft

**Lot size: 11622** sq ft **Year built:** 2016

## **Building Details**

Floor covering: Carpet, Laminate, Tile Basement: Full

**Exterior material:** Stone/Stone Veneer **Roof:** Shingle Composition

Parking: Attached