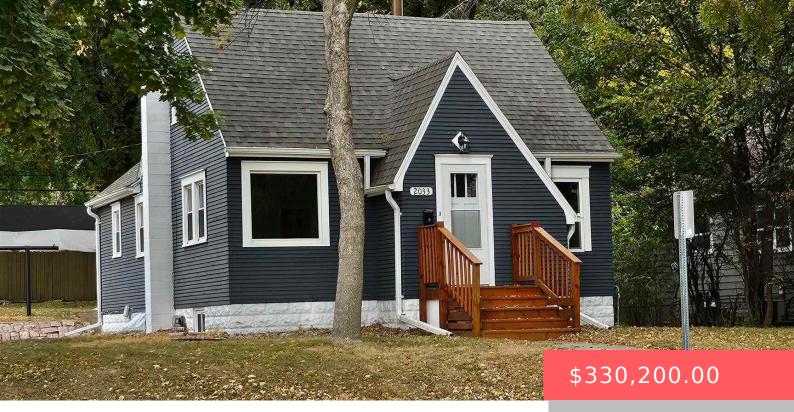

### **2033 S GRANGE AVE**

https://harr-lemme.com

South 21.5 Feet of Lot 11 and All of Lot 12 in Block 9 of Gerrish and Lord's Addition

- 5 heds
- 2 baths
- 1.5 Story, Single Family
- None, RESIDENTIAL
- Active, Active-New
- 1707 sq ft

## **Basics**

Category: None, RESIDENTIAL Type: 1.5 Story, Single Family

Status: Active, Active-New Bedrooms: 5 beds

**Bathrooms: 2** baths **Total rooms:** 9

Floor level: 805 Area: 1707 sq ft

**Lot size: 7191** sq ft **Year built:** 1931

# **Building Details**

Floor covering: Vinyl Basement: Full

**Exterior material:** Wood **Roof:** Shingle Composition

Parking: Attached