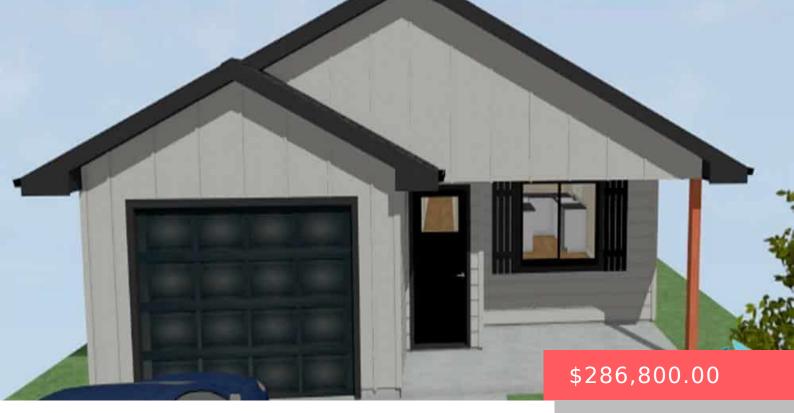

### **6716 E THIMBLEWEED ST**

https://harr-lemme.com

Lot 14, Block 2, East Prairie Addition

- 2 hodo
- 2 baths
- Other, Single Family
- New Construction, RESIDENTIAL
- Active, Active-New
- 1200 sa ft

### **Basics**

Category: New Construction, RESIDENTIAL Type: Other, Single Family

Status: Active, Active-New Bedrooms: 3 beds

Bathrooms: 2 baths Total rooms: 6

Floor level: 1200 sq ft

Lot size: 3800 sq ft Year built: 2025

## **Building Details**

Floor covering: Carpet, Vinyl Basement: None

**Exterior material:** Hard Board **Roof:** Shingle Composition

Parking: Attached