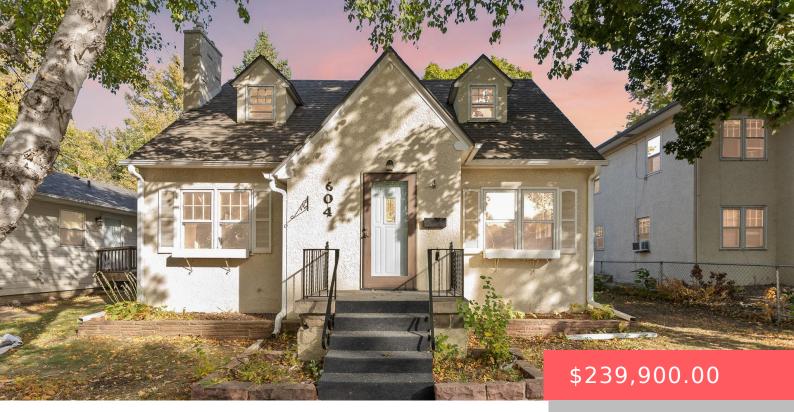

### 604 S WALTS AVE

https://harr-lemme.com

#### LOT 19A BLOCK 22 FOLSOM`S 2ND ADDN TO SIOUX FALLS

- 3 beds
- 2 baths
- 1.5 Story, Single Family
- None, RESIDENTIAL
- Active, Active-New
- 1271 sq ft

#### Basics

Category: None, RESIDENTIAL Status: Active, Active-New Bathrooms: 2 baths Floor level: 872 Lot size: 4160 sq ft Type: 1.5 Story, Single Family Bedrooms: 3 beds Total rooms: 6 Area: 1271 sq ft Year built: 1936

## **Building Details**

Floor covering: Carpet, Vinyl, Wood Exterior material: Stucco/Drivit Parking: Detached Basement: Full
Roof: Shingle Composition