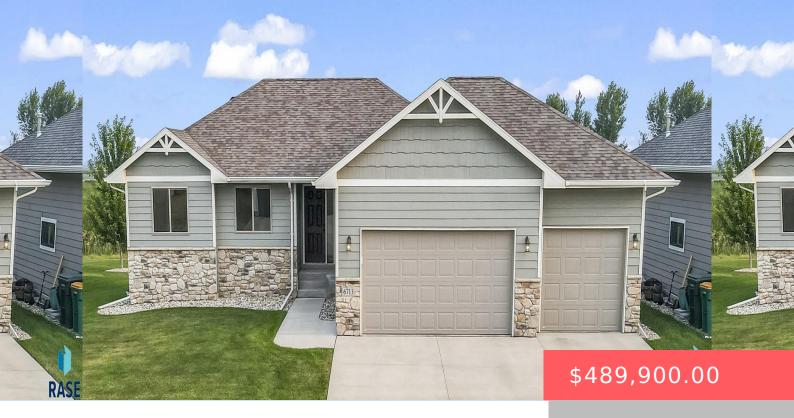

#### **6713 E DUGOUT LN**

https://harr-lemme.com

Lot 14 Blk 2 Diamond Field Estates

- 5 heds
- 3 baths
- Ranch, Single Family
- None, RESIDENTIAL
- Active. Active-New
- 2642 sq ft

#### **Basics**

Category: None, RESIDENTIAL Type: Ranch, Single Family

Status: Active, Active-New Bedrooms: 5 beds

Bathrooms: 3 baths Total rooms: 9

Floor level: 1420 Area: 2642 sq ft

**Lot size: 10648** sq ft **Year built:** 2018

## **Building Details**

Floor covering: Carpet, Laminate, Tile, Vinyl Basement: Full

**Exterior material:** Hard Board, Stone/Stone Veneer **Roof:** Shingle Composition

Parking: Attached