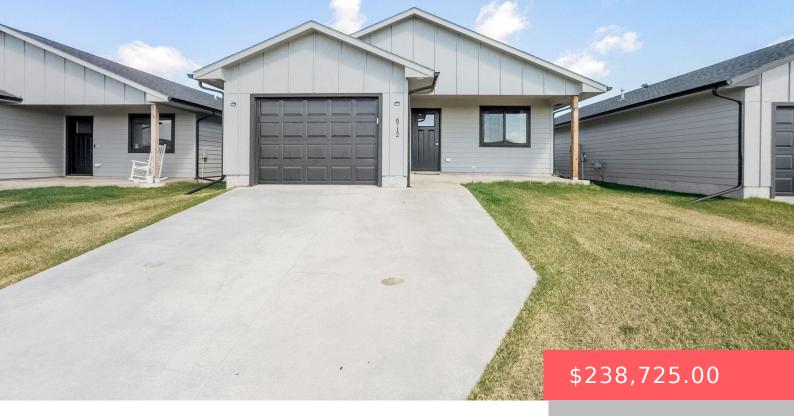

#### **6712 E HEARTGOLD ST**

https://harr-lemme.com

LOT 4, BLOCK 1, EAST PRAIRIE ADDITION TO THE CITY OF SIOUX FALLS

- 2 hads
- 1 bath
- Ranch, Single Family
- None, RESIDENTIAL
- Active, Active-New
- 999 sq ft

#### **Basics**

Category: None, RESIDENTIAL Type: Ranch, Single Family

Status: Active, Active-New Bedrooms: 2 beds

Bathrooms: 1 bath

Total rooms: 5

Floor level: 999

Area: 999 sq ft

Lot size: 3999 sq ft Year built: 2024

## **Building Details**

Floor covering: Carpet, Vinyl Basement: None

**Exterior material:** Hard Board **Roof:** Shingle Composition

Parking: Attached