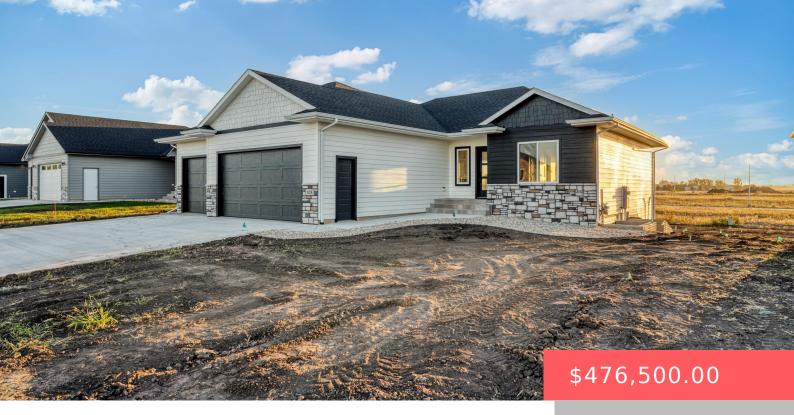

#### 828 S MELISSA AVE

https://harr-lemme.com

Lot 5 block 9 Tiger Meadows Addition to the city of Harrisburg.

- 3 beds
- 2 baths
- Ranch, Single Family
- New Construction
  RESIDENTIAL
- Active, Active-New
- 1368 sq ft

#### Basics

Category: New Construction, RESIDENTIAL Status: Active, Active-New Bathrooms: 2 baths Floor level: 1368 Lot size: 9990 sq ft Type: Ranch, Single Family Bedrooms: 3 beds Total rooms: 9 Area: 1368 sq ft Year built: 2024