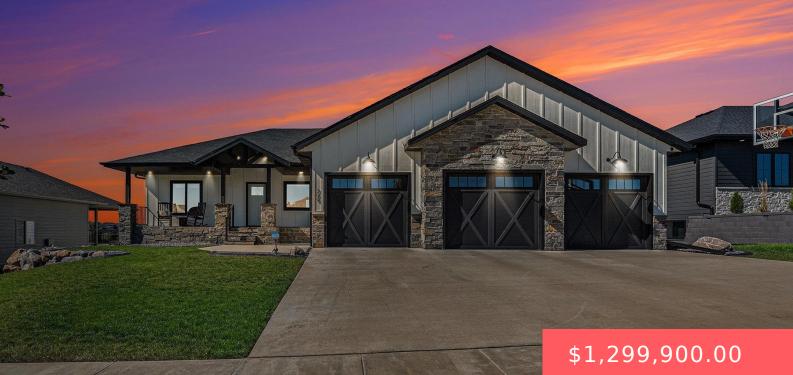

#### **309 RED SPRUCE AVE**

https://harr-lemme.com

lot 10 blk 8 Willow Ridge III addn to city of Sioux Falls

#### Basics

Category: None, RESIDENTIAL Status: Active, Active-New Bathrooms: 3 baths Floor level: 1755 Lot size: 9927 sq ft Type: Ranch, Single Family Bedrooms: 5 beds Total rooms: 11 Area: 3494 sq ft Year built: 2019

# **Building Details**

Floor covering: Carpet, Tile, Wood Exterior material: Stone/Stone Veneer, Wood Parking: Attached Basement: Full
Roof: Shingle Composition