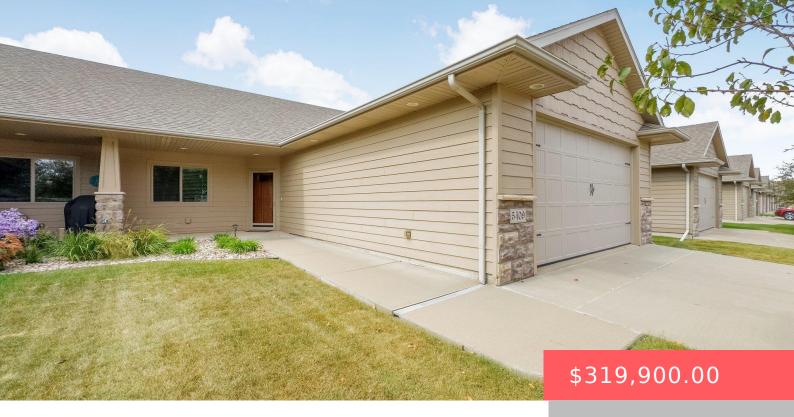

#### **5409 S WESTWIND AVE**

https://harr-lemme.com

Lot 7 B, Blk 1, Whispering Wood Addition to city of Sioux Falls

- 2 beds
- 2 baths
- Ranch, Twin Home
- None, RESIDENTIAL
- Active, Active-New
- 1428 sq ft

#### **Basics**

Category: None, RESIDENTIAL Type: Ranch, Twin Home

Status: Active, Active-New Bedrooms: 2 beds

**Bathrooms: 2** baths **Total rooms:** 7

Floor level: 1428 Area: 1428 sq ft

**Lot size: 6795** sq ft **Year built:** 2013

# **Building Details**

Floor covering: Carpet, Vinyl Basement: None

**Exterior material:** Hard Board, Stone/Stone Veneer **Roof:** Shingle Composition

Parking: Attached