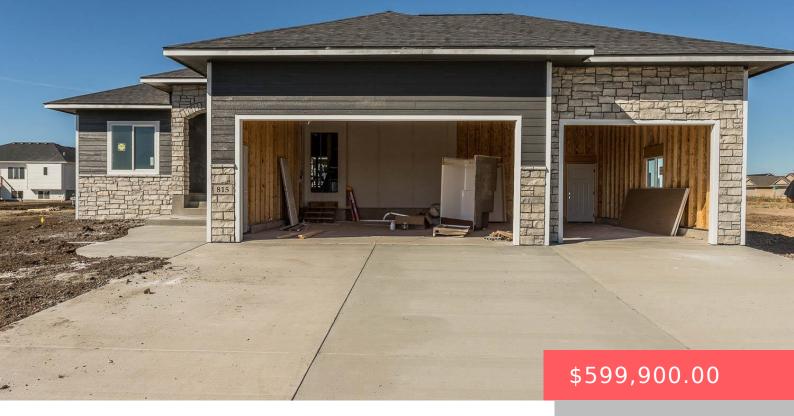

### **815 YUZINA AVE**

https://harr-lemme.com

Lot 14 Block 9 Tiger Meadows Addition to the City of Harrisburg

- 6 heds
- 3 baths
- Ranch, Single Family
- New Construction, RESIDENTIAL
- Active. Active-New
- 3033 sq ft

#### **Basics**

Category: New Construction, RESIDENTIAL Type: Ranch, Single Family

Status: Active, Active-New Bedrooms: 6 beds

Bathrooms: 3 baths Total rooms: 12

Floor level: 1661 Area: 3033 sq ft

**Lot size: 9990** sq ft **Year built:** 2024

## **Building Details**

Floor covering: Carpet, Tile, Vinyl Basement: Full

**Exterior material:** Hard Board, Stone/Stone Veneer **Roof:** Shingle Composition

Parking: Attached