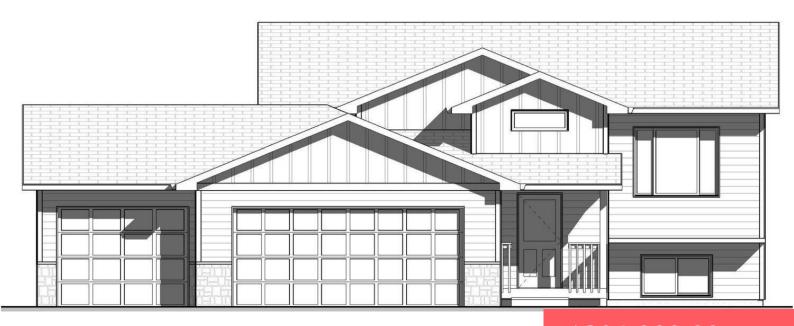

#### **3224 N YUKON AVE**

https://harr-lemme.com

LOT 9 BLOCK 15 MCGEE FARMS ADDN TO CITY OF SIOUX FALLS

# \$304,900.00

- 2 beds
- 1 bath
- Single Family, Split Foyer
- New Construction, RESIDENTIAL
- Active. Active-New
- 944 sq ft

#### **Basics**

Category: New Construction, RESIDENTIAL Type: Single Family, Split Foyer

Status: Active, Active-New Bedrooms: 2 beds

Bathrooms: 1 bath

Floor level: 944

Area: 944 sq ft

**Lot size: 7320** sq ft **Year built:** 2024

### **Building Details**

Floor covering: Carpet, Vinyl Basement: Full

**Exterior material:** Hard Board, Stone/Stone Veneer **Roof:** Shingle Composition

Parking: Attached