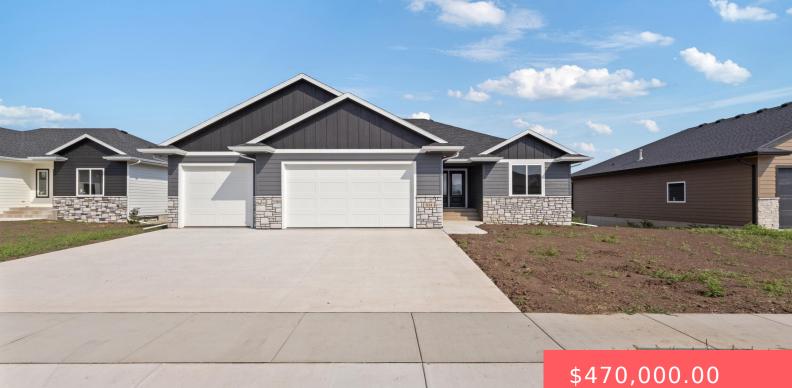

#### 834 S MELISSA AVE

https://harr-lemme.com

Lot 6 Block 9 Tiger Meadows addition to the city of Harrisburg.

- 2 beds
- 2 baths
- Ranch, Single Family
- New Construction
  RESIDENTIAL
- Active, Active-New
- 1333 sq ft

#### Basics

Category: New Construction, RESIDENTIAL Status: Active, Active-New Bathrooms: 2 baths Floor level: 1333 Lot size: 9990 sq ft Type: Ranch, Single Family Bedrooms: 2 beds Total rooms: 8 Area: 1333 sq ft Year built: 2024

## **Building Details**

Floor covering: Carpet, Tile, Vinyl Exterior material: Hard Board, Part Brick Parking: Attached Basement: Full Roof: Shingle Composition